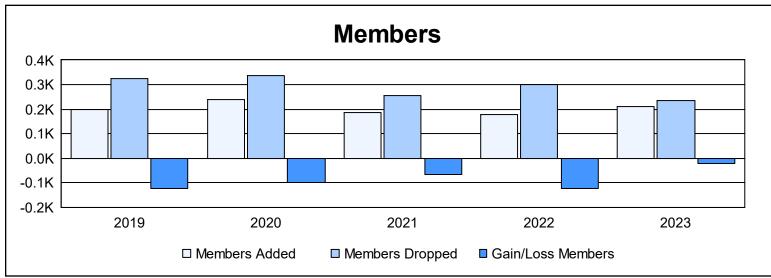

District 336 D As of June 2023 Cumulative

| Year      | New<br>Clubs | Dropped<br>Clubs | Gain/<br>Loss<br>Clubs | New<br>Members | Charter<br>Members | Reinstate<br>Members | Transfer<br>Members | Total<br>Member<br>Added | Total<br>Members<br>Dropped | Gain/<br>Loss<br>Members |
|-----------|--------------|------------------|------------------------|----------------|--------------------|----------------------|---------------------|--------------------------|-----------------------------|--------------------------|
| 2018-2019 | 0            | 3                | -3                     | 190            | 0                  | 1                    | 9                   | 200                      | 324                         | -124                     |
| 2019-2020 | 0            | 0                | 0                      | 231            | 0                  | 2                    | 5                   | 238                      | 336                         | -98                      |
| 2020-2021 | 0            | 0                | 0                      | 179            | 0                  | 4                    | 5                   | 188                      | 255                         | -67                      |
| 2021-2022 | 0            | 4                | -4                     | 157            | 2                  | 3                    | 15                  | 177                      | 301                         | -124                     |
| 2022-2023 | 0            | 0                | 0                      | 207            | 0                  | 2                    | 3                   | 212                      | 235                         | -23                      |
| Average   | 0            | 1                | -1                     | 193            | 0                  | 2                    | 7                   | 203                      | 290                         | -87                      |